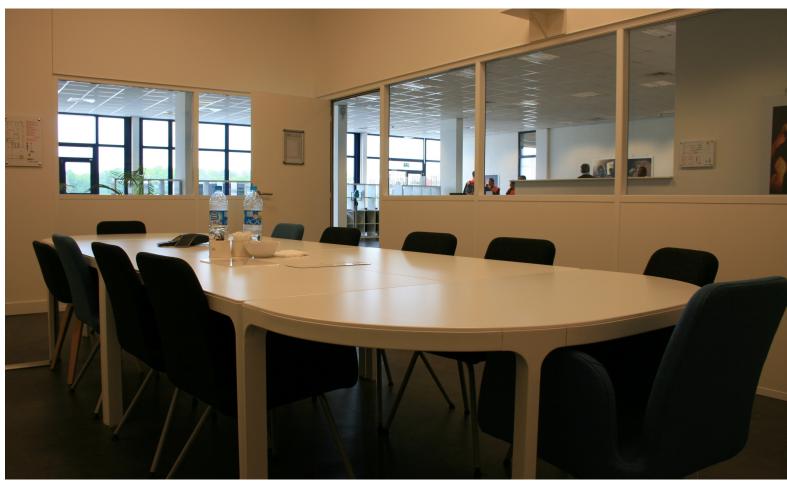

### 1. SAINT-EXUPERY ROOM

**CAPACITY:** 10 PEOPLE SEATED

## 2. FRÈRES WRIGHT ROOM

**CAPACITY:** 30 PEOPLE SEATED

50 PEOPLE STANDING

#### 3. LINDBERGH ROOM

**CAPACITY:** 100 PEOPLE SEATED

200 PEOPLE STANDING