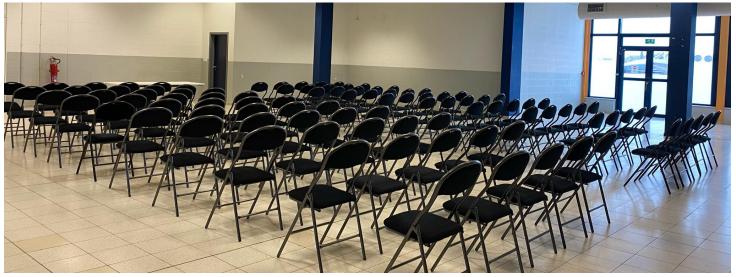

The Executive Business Aviation Terminal, formerly Charleroi airport's main terminal, is where private aeroplanes and jets are handled. It also has rooms available to hire for corporate and private events.



The perfect location at the crossroads of the "Charleroi-Brussels" & "Mons-Liège" motorways, and less than a 10-minute drive from the centre of Charleroi. There is also a large, convenient car park!

Unique view of the aeroplanes taking off from/landing on BSCA's runways.

Different rooms available individually or together depending on the number of guests.



### 1. SAINT-EXUPERY ROOM

**CAPACITY:** 10 PEOPLE SEATED







## 2. FRÈRES WRIGHT ROOM

**CAPACITY:** 30 PEOPLE SEATED

50 PEOPLE STANDING





#### 3. LINDBERGH ROOM

**CAPACITY:** 100 PEOPLE SEATED

200 PEOPLE STANDING







## PRICES \*

| ROOMS                                     | CAPACITY                   | PRICE/D | PRICE/ <sup>1/2</sup> D | PRICE/ H |
|-------------------------------------------|----------------------------|---------|-------------------------|----------|
| SAINT-EXUPERY EXECUTIVE BUSINESS AVIATION | 10 seated                  | 200 €   | 100 €                   | 35 €     |
| FRÈRES WRIGHT EXECUTIVE BUSINESS AVIATION | 30 seated                  | 300 €   | 150 €                   | 45 €     |
| LINDBERGH EXECUTIVE BUSINESS AVIATION     | 100 seated<br>200 standing | 350 €   | 175 €                   | 50 €     |

 $<sup>\</sup>bigstar$  This price includes : Water & coffee, projection equipment, access to Wifi and flipsharts.

## **GETTING HERE**





#### Please feel free to get i