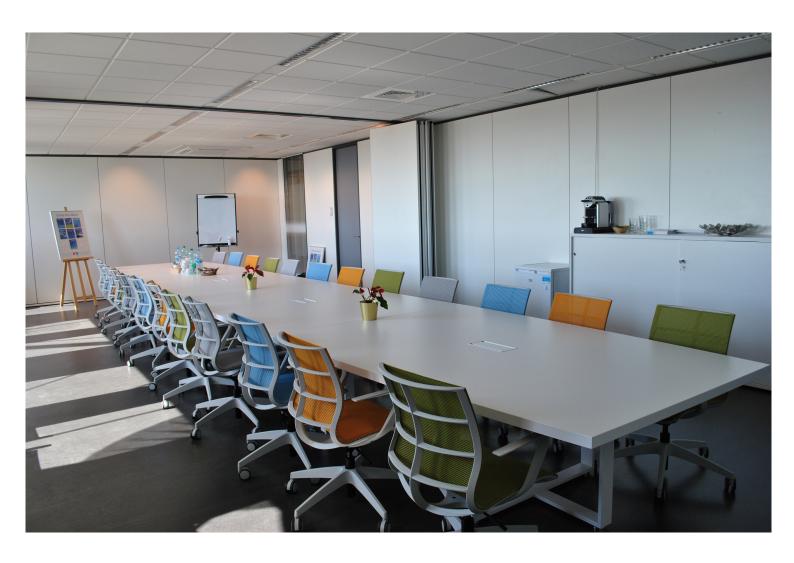

## **EOLE**

BSCA Events also provides you with two meeting rooms adjustable according to your request. These are located in the offices of the airport's General Management.

## 2. AIRBUS ROOM

**CAPACITY:** 30 PEOPLE SEATED

50 PEOPLE STANDING