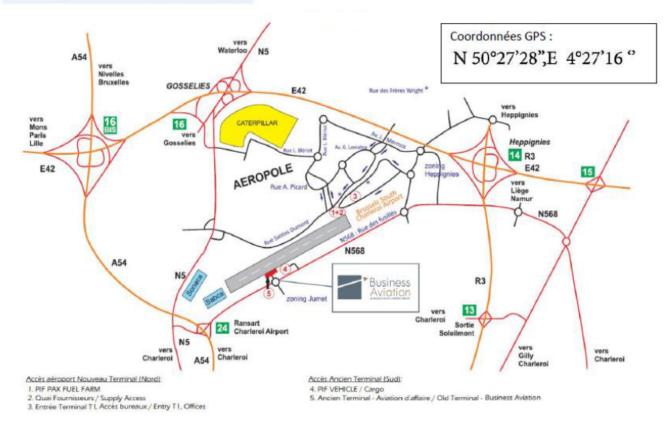

SEATED

200 PEOPLE STANDING







## PRICES \*

| ROOMS                                     | CAPACITY                   | PRICE/D | PRICE/ <sup>1/2</sup> D | PRICE/ H |
|-------------------------------------------|----------------------------|---------|-------------------------|----------|
| SAINT-EXUPERY EXECUTIVE BUSINESS AVIATION | 10 seated                  | 200 €   | 100 €                   | 35 €     |
| FRÈRES WRIGHT EXECUTIVE BUSINESS AVIATION | 30 seated                  | 300 €   | 150 €                   | 45 €     |
| LINDBERGH EXECUTIVE BUSINESS AVIATION     | 100 seated<br>200 standing | 350 €   | 175 €                   | 50 €     |

 $<sup>\</sup>bigstar$  This price includes : Water & coffee, projection equipment, access to Wifi and flipsharts.

## **GETTING HERE**





#### Please feel free to get in touch!

1, rue des Fusillés - 6041 Gosselies bscaevents@charleroi-airport.com

## **EOLE**

BSCA Events also provides you with two meeting rooms adjustable according to your request. These are located in the offices of the airport's General Management.

#### BOEING ROOM

**CAPACITY:** 10 PEOPLE SEATED



## 2. AIRBUS ROOM

**CAPACITY:** 30 PEOPLE SEATED

50 PEOPLE STANDING





## PRICES \*

| ROOMS              | CAPACITY  | PRICE/D | PRICE/ <sup>1/2</sup> D | PRICE/ H |
|--------------------|-----------|---------|-------------------------|----------|
| <b>BOEING</b> EOLE | 6 seated  | 75 €    | 45 €                    | 20 €     |
| AIRBUS<br>EOLE     | 30 seated | 200 €   | 100 €                   | 35 €     |

<sup>\*</sup> This price includes : Water