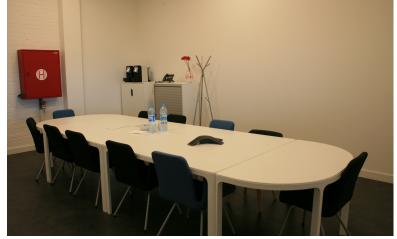

#### BOEING ROOM

**CAPACITY:** 10 PEOPLE SEATED

## 2. AIRBUS ROOM

**CAPACITY:** 30 PEOPLE SEATED

50 PEOPLE STANDING