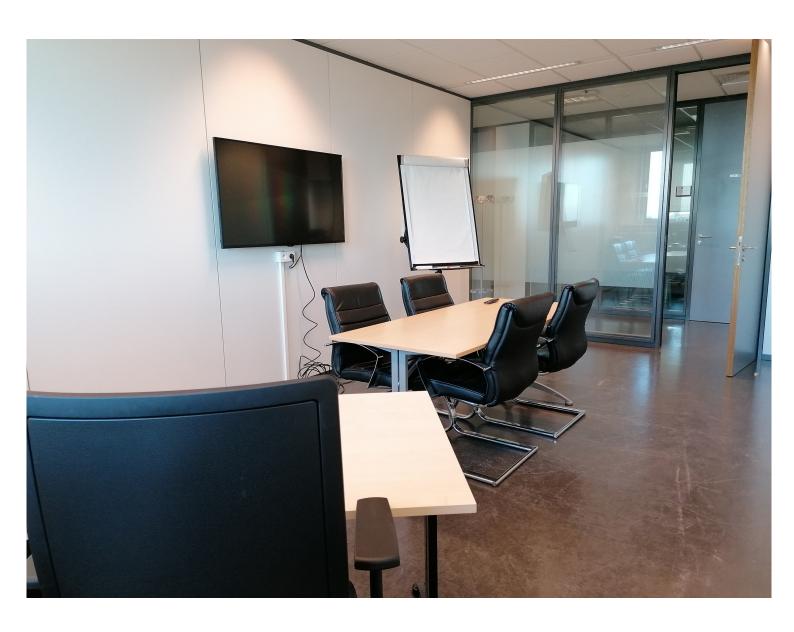

#### BOEING ROOM

**CAPACITY:** 10 PEOPLE SEATED

## 2. AIRBUS ROOM

**CAPACITY:** 30 PEOPLE SEATED

50 PEOPLE STANDING