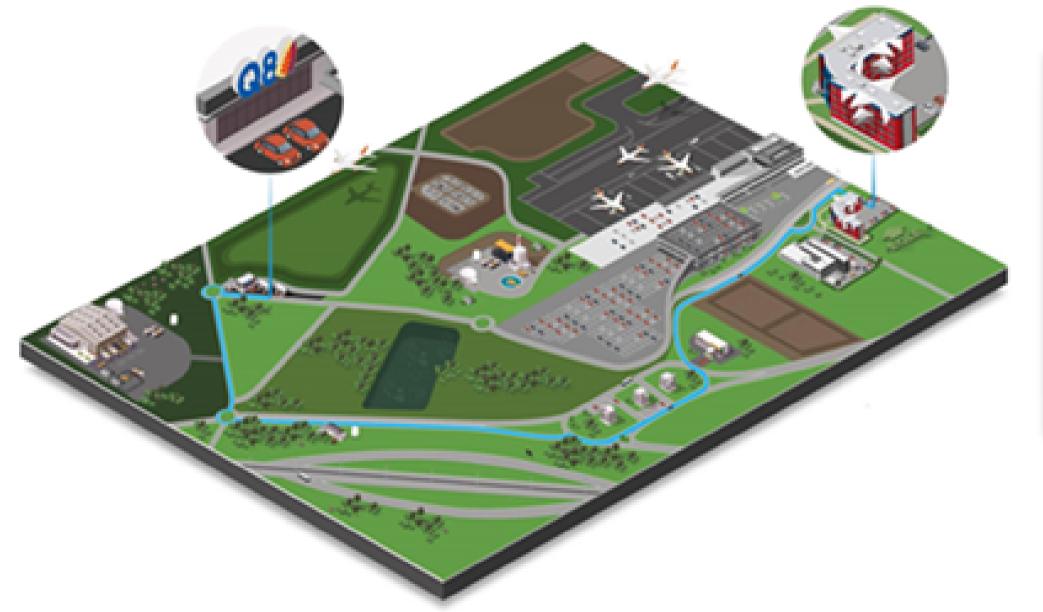

#### **ACCESS PLAN**

Ideal location at the crossroads of the "Charleroi-Brussels" & "Mons-Liège" freeways, and less than 10 minutes from the center of Charleroi. Large and easy parking available!

Unique view of the planes en route from/to the runways of BSCA