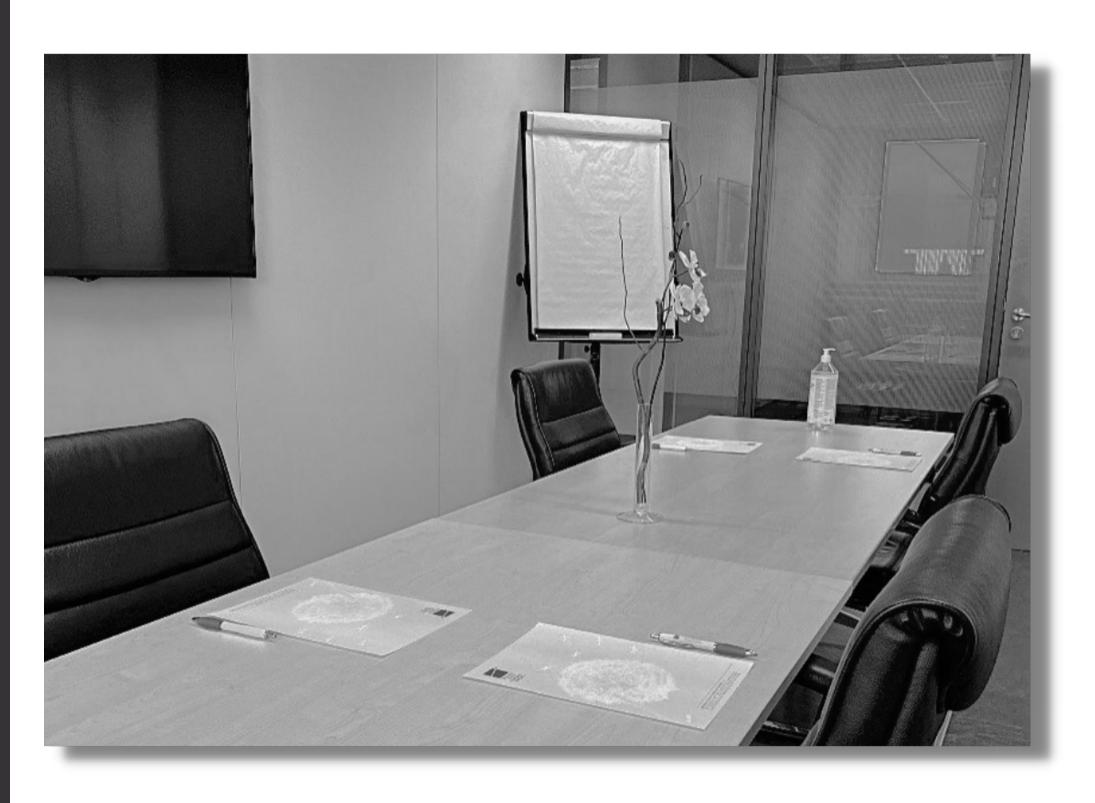

## ROOM SAINT-EXUPERY

- Capacity of 10 persons
- Bright, spacious & covidsafe
- Projection equipment & flipchart
- Technical assistance in case of problems
- Free Wifi
- Water & coffee
- Catering service on request