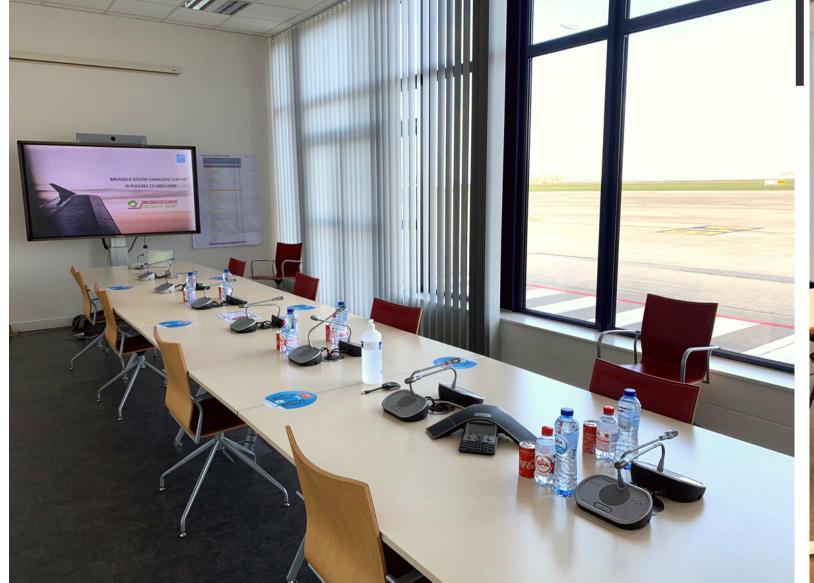

# ROOM FRÈRES WRIGHT

- Capacity of 30 people
- Breathtaking view of the runway
- Bright & spacious

- Projection equipment & flipchart
- Technical assistance in case of problems
- Free Wifi

- Water & coffee
- Catering service on request
- Covidsafe