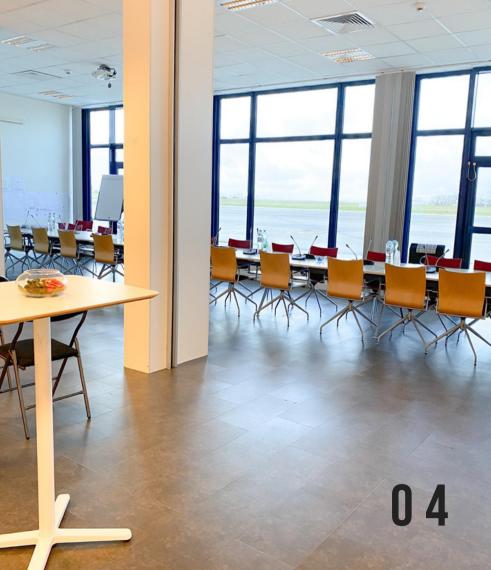

# ROOM FRÈRES WRIGHT

- Capacity of 30 people
- Breathtaking view of the runway
- Bright & spacious

- Projection equipment & flipchart
- Technical assistance in case of problems
- Free Wifi

- Water & coffee
- Catering service on request
- Covidsafe