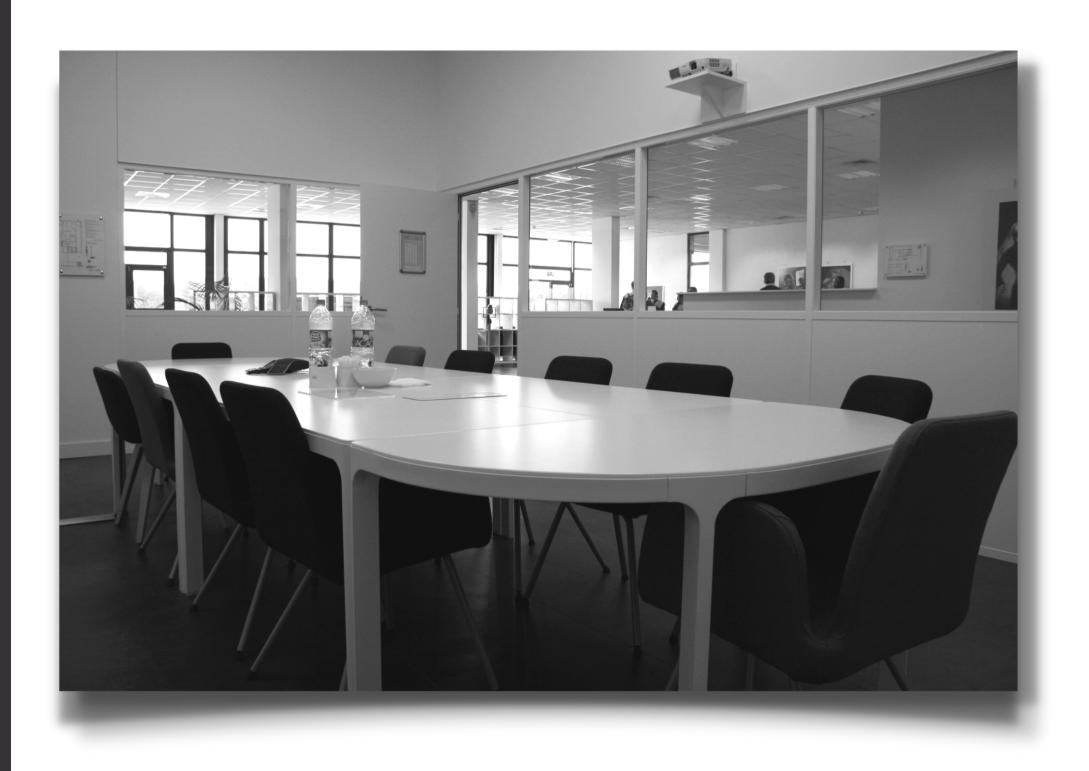

# ROOM BOEING

- Capacity of 8 persons
- Lighted & covidsafe
- Projection equipment & flipchart
- Technical assistance in case of problems
- Free Wifi
- Water & coffee
- Catering service on request

# ROOM AIRBUS

- Capacity from 12 to 25 people
- Lighted & covidsafe
- Projection equipment & flipchart
- Technical assistance in case of problems
- Free Wifi
- Water & coffee
- Catering service on request