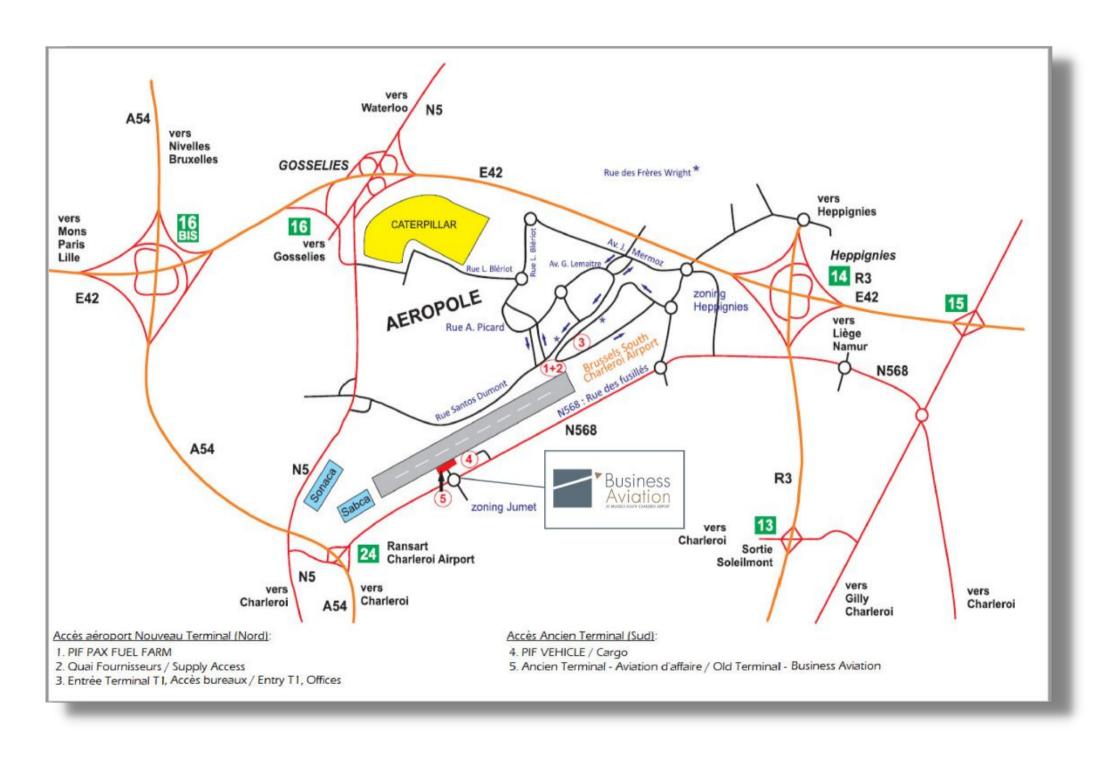

of 100 people seated / 200 standing
- Spacious & covidsafe
- Projection equipment, TV & flipchart
- Technical assistance in case of problems
- Free Wifi
- Water & coffee
- Catering service on request



#### **PRICES**

|                                           | CAPACITY                    | PRICE/J | PRICE/ 1/2J | PRICE/ H |
|-------------------------------------------|-----------------------------|---------|-------------|----------|
| SAINT-EXUPERY EXECUTIVE BUSINESS AVIATION | 10 sitting                  | 100 €   | 50 €        | 20 €     |
| FRÈRES WRIGHT EXECUTIVE BUSINESS AVIATION | 30 sitting                  | 350 €   | 175 €       | 50 €     |
| LINDBERGH EXECUTIVE BUSINESS AVIATION     | 100 sitting<br>200 standing | 300 €   | 150 €       | 45 €     |



#### **ACCESS PLAN**





#### **EOLE BUILDING**

BSCA also provides you with two meeting rooms that can be adjusted according to your needs in the offices of the General Management of the airport.



Ideal location at the crossroads of the "Charleroi-Brussels" & "Mons-Liège" freeways, and less than 10 minutes from the center of Charleroi

Large parking available!

Meeting rooms can be adjusted according to the number of people





# ROOM BOEING

- Capacity of 8 persons
- Lighted & covidsafe
- Projection equipment & flipchart
- Technical assistance in case of problems
- Free Wifi
- Water & coffee
- Catering service on request





# ROOM AIRBUS

- Capacity from 12 to 25 people
- Lighted & covidsafe
- Projection equipment & flipchart
- Technical assistance in case of problems
- Free Wifi
- Water & coffee
- Cate