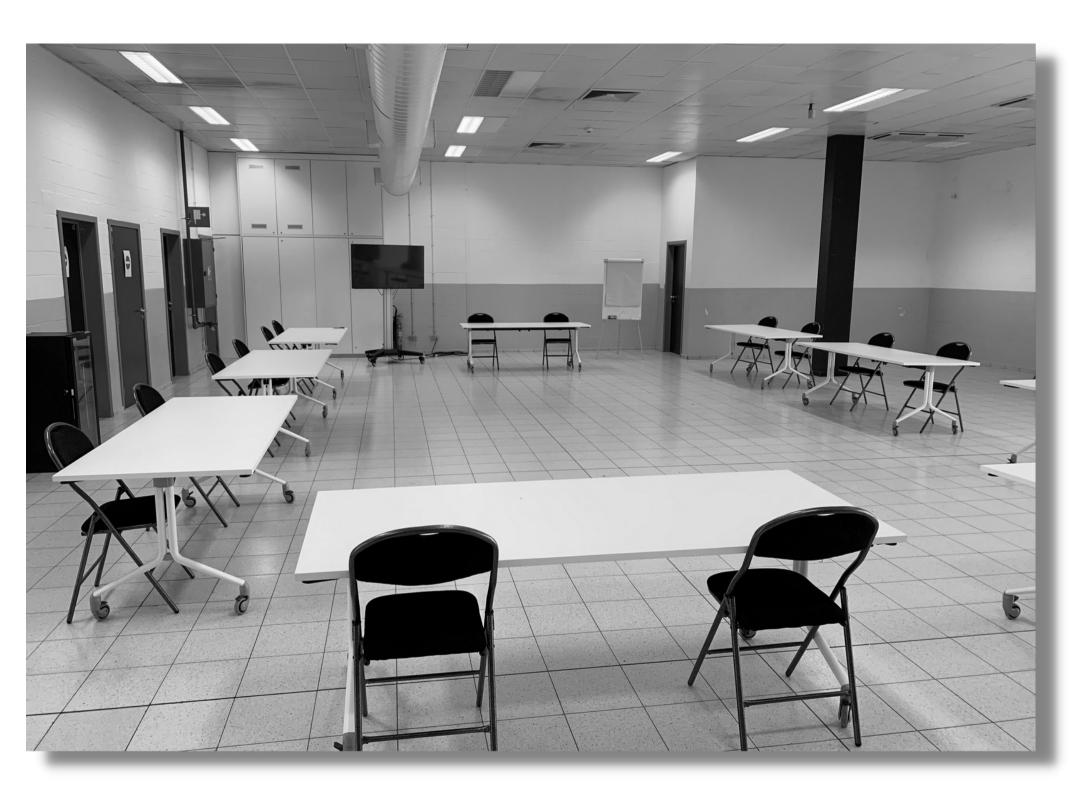

# ROOM LINDBERGH

- Capacity of 100 people seated / 200 standing
- Spacious & covidsafe
- Projection equipment, TV & flipchart
- Technical assistance in case of problems
- Free Wifi
- Water & coffee
- Catering service on request