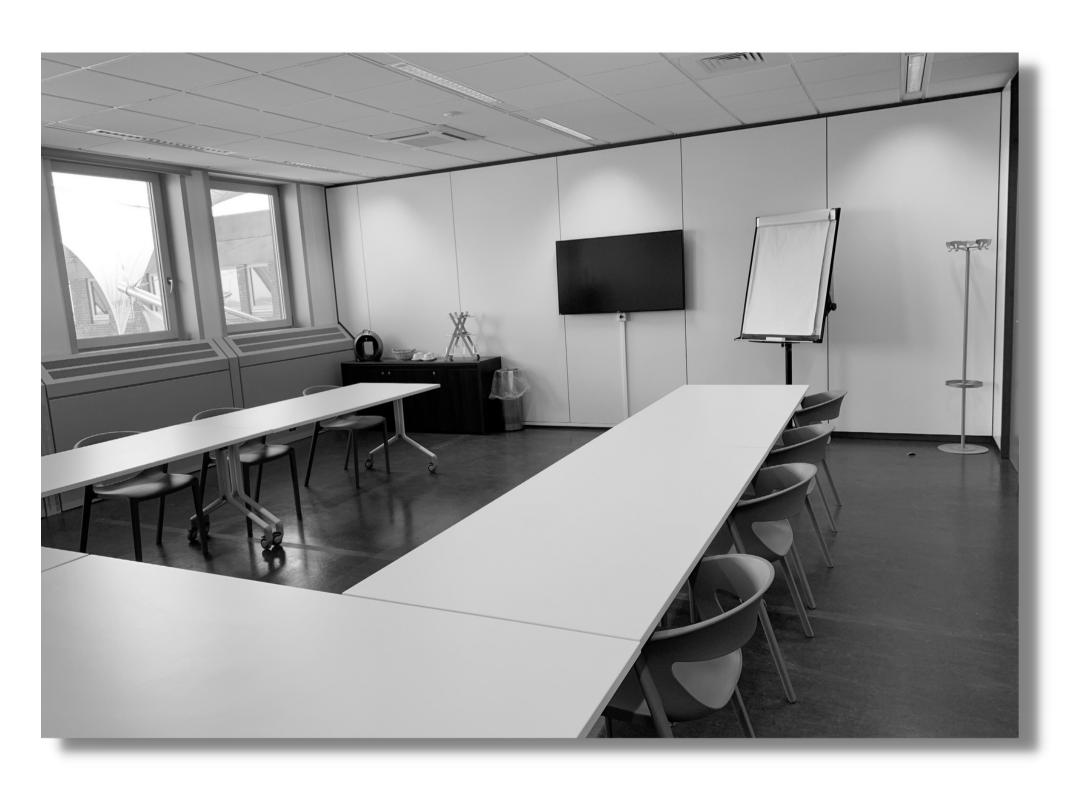

## ROOM SAINT-EXUPERY

- Capacity of 10 persons
- Bright, spacious & covidsafe
- Projection equipment & flipchart
- Technical assistance in case of problems
- Free Wifi
- Water & coffee
- Catering service on request

# ROOM FRÈRES WRIGHT

- Capacity of 30 people
- Breathtaking view of the runway
- Bright & spacious

- Projection equipment & flipchart
- Technical assistance in case of problems
- Free Wifi

- Water & coffee
- Catering service on request
- Covidsafe

# ROOM LINDBERGH

- Capacity of 100 people seated / 200 standing
- Spacious & covidsafe
- Projection equipment, TV & flipchart
- Technical assistance in case of problems
- Free Wifi
- Water & coffee
- Catering service on request