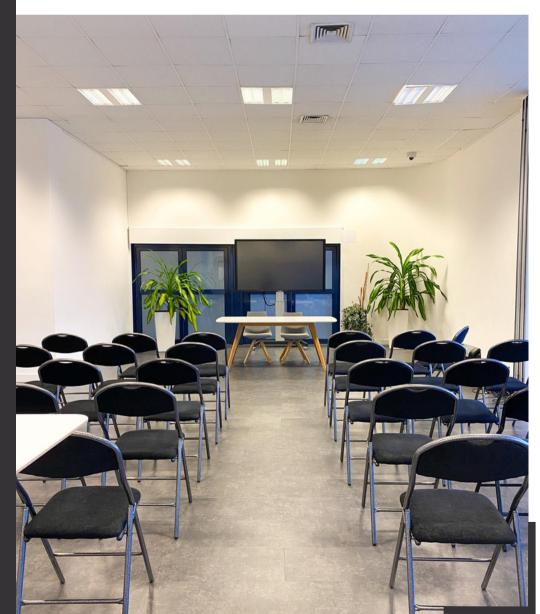

# ROOM LINDBERGH

- Capacity of 100 people seated / 200 standing
- Spacious & covidsafe
- Projection equipment, TV & flipchart
- Technical assistance in case of problems
- Free Wifi
- Water & coffee
- Catering service on request